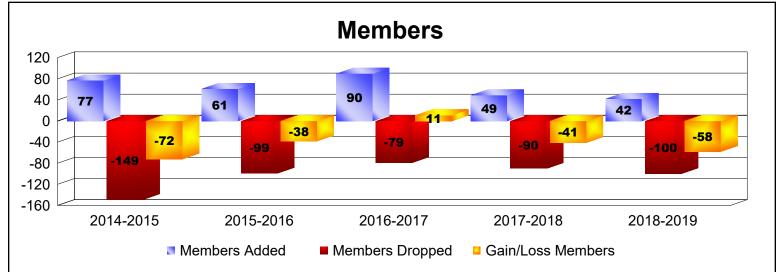

District 40 S

As of June 2019 Cumulative

| Year      | New<br>Clubs | Dropped<br>Clubs | Gain/<br>Loss<br>Clubs | New<br>Members | Charter<br>Members | Reinstate<br>Members | Transfer<br>Members | Total<br>Member<br>Added | Total<br>Members<br>Dropped | Gain/<br>Loss<br>Members |
|-----------|--------------|------------------|------------------------|----------------|--------------------|----------------------|---------------------|--------------------------|-----------------------------|--------------------------|
| 2014-2015 | 0            | -3               | -3                     | 67             | 0                  | 2                    | 8                   | 77                       | -149                        | -72                      |
| 2015-2016 | 0            | -1               | -1                     | 54             | 0                  | 3                    | 4                   | 61                       | -99                         | -38                      |
| 2016-2017 | 0            | 0                | 0                      | 80             | 0                  | 5                    | 5                   | 90                       | -79                         | 11                       |
| 2017-2018 | 0            | -1               | -1                     | 45             | 1                  | 0                    | 3                   | 49                       | -90                         | -41                      |
| 2018-2019 | 0            | -1               | -1                     | 35             | 1                  | 3                    | 3                   | 42                       | -100                        | -58                      |
| Average   | 0            | -1               | -1                     | 56             | 0                  | 3                    | 5                   | 64                       | -103                        | -40                      |