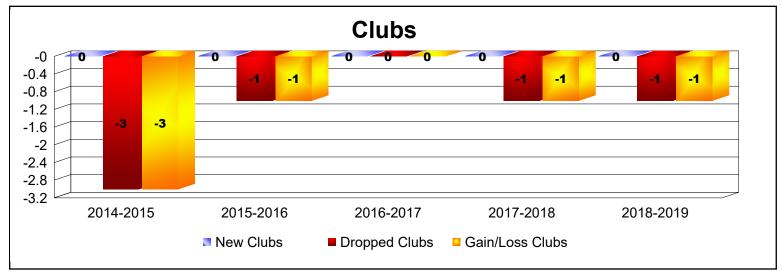

District 40 S

As of June 2019 Cumulative

| Year      | New<br>Clubs | Dropped<br>Clubs | Gain/<br>Loss<br>Clubs | New<br>Members | Charter<br>Members | Reinstate<br>Members | Transfer<br>Members | Total<br>Member<br>Added | Total<br>Members<br>Dropped | Gain/<br>Loss<br>Members |
|-----------|--------------|------------------|------------------------|----------------|--------------------|----------------------|---------------------|--------------------------|-----------------------------|--------------------------|
| 2014-2015 | 0            | -3               | -3                     | 67             | 0                  | 2                    | 8                   | 77                       | -149                        | -72                      |
| 2015-2016 | 0            | -1               | -1                     | 54             | 0                  | 3                    | 4                   | 61                       | -99                         | -38                      |
| 2016-2017 | 0            | 0                | 0                      | 80             | 0                  | 5                    | 5                   | 90                       | -79                         | 11                       |
| 2017-2018 | 0            | -1               | -1                     | 45             | 1                  | 0                    | 3                   | 49                       | -90                         | -41                      |
| 2018-2019 | 0            | -1               | -1                     | 35             | 1                  | 3                    | 3                   | 42                       | -100                        | -58                      |
| Average   | 0            | -1               | -1                     | 56             | 0                  | 3                    | 5                   | 64                       | -103                        | -40                      |